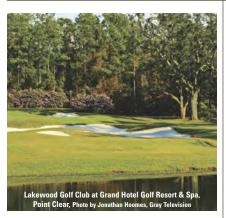

**COVER PHOTO:** The Dogwood Course at The Lakewood Club in Point Clear will host the 59th U.S. Senior Women's Amateur Championship. Photo courtesy of Michael Clemmer.

**INSET PHOTOS:** Red Snapper fishing in Orange Beach, the charter boat capital of the world; Back Forty Beer, the official beer of the RTJ Golf Trail, brewed in Gadsden; Delicious Gulf Coast shrimp

Guardian Championship (Symetra Tour), September 2020 RTJ Golf Trail at Capitol Hill, Prattville/Montgomery ◆ www.guardianchampionship.com

59th U.S. Senior Women's Amateur Championship, September 12-17, 2020 Dogwood Course at The Lakewood Club, Point Clear ◆ www.usga.org