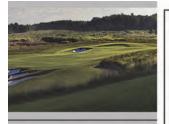

#### Silver Lakes, Anniston/Gadsden

Located amidst the scenic splendor of the Talladega National Forest, Silver Lakes sports three of the most beautiful and challenging nines. Heartbreaker is considered the toughest nine on the Trail; Backbreaker offers breathtaking vistas; and

courses, suitably named Mindbreaker, Backbreaker and Heartbreaker, just underwent several enhancements, such as new Champion ultra dwarf putting surfaces. The 9-hole Short Course offers magnificent views of the surrounding landscape.

A nice complement to a round at Silver Lakes is either Cider Ridge in Oxford or Twin Bridges in Gadsden. Cider Ridge is situated at the base of the state's tallest mountain, Mt. Cheaha, and features tree-lined fairways, dramatic elevation changes, and sloping greens. Twin Bridges, a Couples-Bates design located along the