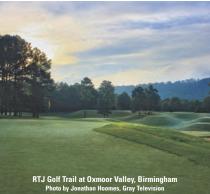

#### Ross Bridge, Hoover/Birmingham

Just outside Birmingham, located a few miles from Oxmoor Valley is the Trail's only single course facility. Measuring 8,184 yards, the stadium-style course offers spectacular views and a "big-shouldered, muscular" layout. It's not for the weak at heart. But the on-site Renaissance Ross Bridge Resort and Spa offers a nice respite from a challenging day on the links.

#### Oxmoor Valley, Birmingham

This site combines the spectacular views and tremendous elevational changes of the Ridge Course with the peaceful serenity of the Valley Course. The Ridge is densely wooded with rolling fairways and perfectly maintained greens. The Valley offers sparkling lakes and a challenging uphill finishing hole. There's also and fun and challenging Short Course.

Situated just a mile away from Ross Bridge is Oxmoor Valley, the Trail's first Birmingham site. It offers two unique full-length courses, The Ridge and The Valley, plus an exciting 18-hole par 3 course. The Ridge Course has tight tree-lined fairways and huge changes in elevation, while the Valley Course is more open off the tee and more aesthetically pleasing with its gently rolling fairways and meticulously landscaped backdrop.