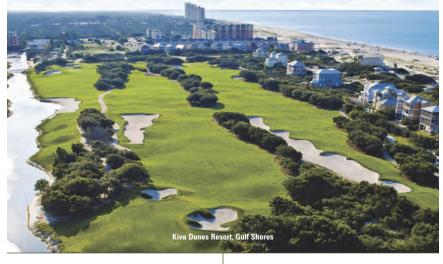

Gulf Shores is home to the state's only beachfront golf resort. Kiva Dunes offers condos along the 18th fairway of the Jerry Pate-designed course and above the 6-story clubhouse, plus beachfront homes. The resort also offers a restaurant, tiki bar, fitness center, three unique pools, and a beach club right on their half mile of private beach along the Gulf of Mexico.