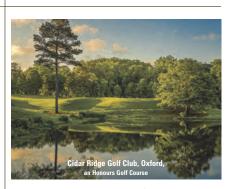

A nice complement to a round at Silver Lakes is either Cider Ridge in Oxford or Twin Bridges in Gadsden. Cider Ridge is situated at the base of the state's tallest mountain, Mt. Cheaha, and features tree-lined fairways, dramatic elevation changes, and sloping greens. Twin Bridges, a Couples-Bates design located along the