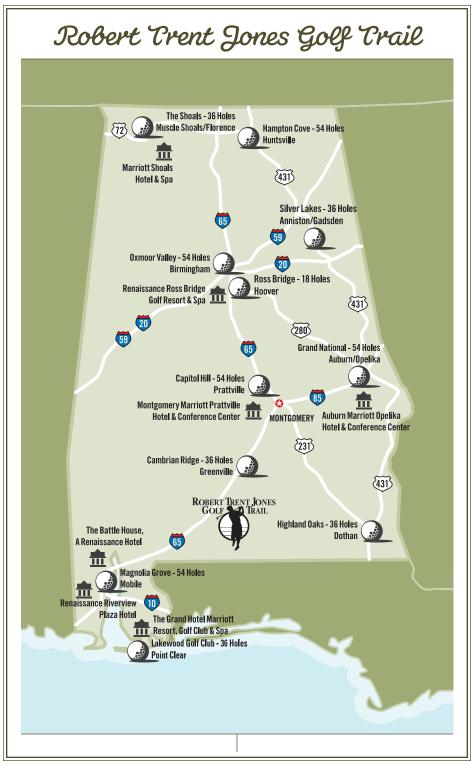

#### Hampton Cove, Huntsville

This northern site on the Trail is one of the most unique. It features two completely different championship layouts and an 18-hole links-style Short Course. The Highlands features beautiful vegetation and lots of elevation changes, while the River is flat, yet scenic, as it winds its way along the Flint River. It is also the only RTJ design with no bunkers.

Hampton Cove in Huntsville is the other RTI Golf Trail site in the most northern part of the state. Two totally different experiences await at Hampton Cove with the Highlands and the River courses. The Highlands is a Scottish-links style course where Japanese black pines, massive oaks, dogwoods and crepe myrtle abound. It's very picturesque, even featuring an old mule barn adjacent to the 5th hole that has become guite a conversation piece over the years. And the River Course has the distinction of being the only Robert Trent Jones design without a single bunker. The course was laid out on a former soybean plantation at the edge of the Flint River flood plain. Great care was used to incorporate the wonders of Mother Nature into the