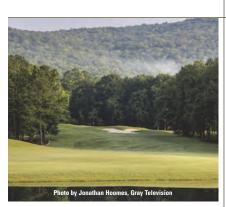

Renaissance Ross Bridge Resort near Birmingham is arguably the state's

most luxurious resort, featuring fine dining, a sports bar, a world-class spa and the 8,200-yard golf course.

Two additional Marriott hotels are located along the Trail in Prattville at Capitol Hill and in Opelika at Grand National. Both resorts have just been renovated and/or expanded, are adjacent to their respective RTJ Golf Trail courses, and offer first-class lodging and restaurants with lounges.