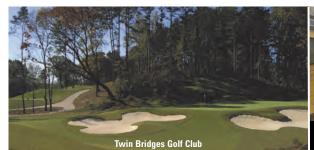

A nice complement to a round at Silver Lakes is either Cider Ridge in Oxford or Twin Bridges in Gadsden. Cider Ridge is situated at the base of the state's tallest mountain, Mt. Cheaha, and features tree-lined fairways, dramatic elevation changes, and sloping greens. Twin Bridges, a Couples-Bates design located along the

Coosa River, was named a "Best New Affordable Golf Course" by *Golf Digest* when it opened. The 6,800-yard course challenges golfers of all skill levels with its rolling fairways and strategically placed bunkers.