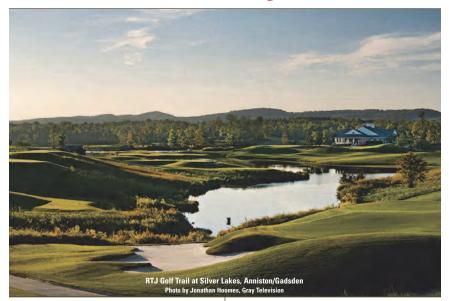

#### Silver Lakes, Anniston/Gadsden

Located amidst the scenic splendor of the Talladega National Forest, Silver Lakes sports three of the most beautiful and challenging nines. Heartbreaker is considered the toughest nine on the Trail; Backbreaker offers breathtaking vistas; and

> Mindbreaker demands precision. The nine-hole Short Course features water on seven holes.

courses, suitably named Mindbreaker, Backbreaker and Heartbreaker, just underwent several enhancements, such as new Champion ultra dwarf putting surfaces. The 9-hole Short Course offers magnificent views of the surrounding landscape.