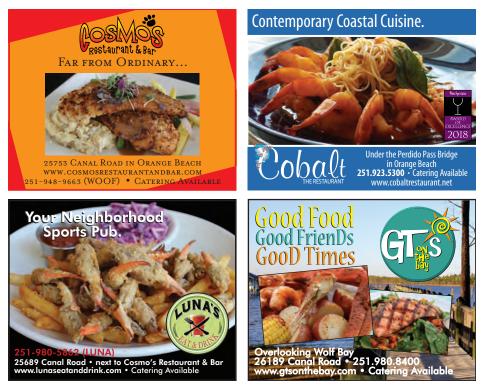

#### OFF THE COURSE ...

Don't miss the North Alabama Craft Beer Trail, featuring many breweries across the region; check out the golf equipment deals at Unclaimed Baggage in Scottsboro; learn the history of space travel at the U.S. Space & Rocket Center in Huntsville; visit the Muscle Shoals Sound Studios; catch largemouth bass along the Alabama Bass Trail; or simply take in the scenery at Little River Canyon National Preserve in Fort Payne. Sample the food at Marriott's 360 Grille or Odette's in Florence, Big Bob Gibson's BBQ in Decatur, Belle Chevre Cheese Shop in Elkmont, Top O' the River in Guntersville, and Beauregards, The Bottle Steakhouse or Below the Radar Brewpub, all in Huntsville. Visit www.Alabama.Travel for more information.