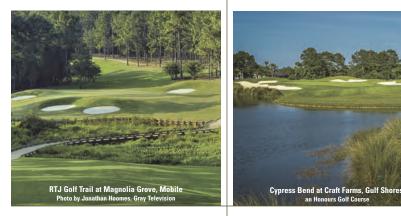

#### Magnolia Grove, Mobile

Having hosted the LPGA for sixteen years, the Crossings course is wellknown to golfing fans around the world. The hilly terrain and elevated greens are a challenge. The 18-hole Falls course features massive bunkers and exciting greens. Both were recently renovated to create more player friendly layouts. The Short Course is ranked 4th in the world by *GOLF*.