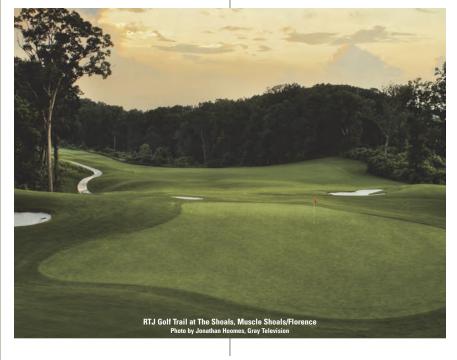

#### The Shoals, Muscle Shoals/Florence

The Shoals offers 36 holes in northwest Alabama. The Fighting Joe course, named the best new course by *GOLF* in 2005, runs along the Tennessee River and measures 8,072 yards. Length will present the biggest challenge, as the rolling fairways are pretty straightforward. The Schoolmaster course is a bit more challenging with more narrow fairways and protected greens. Trail's efforts to encourage economic growth and boost tourism in the state have been a huge success.

The RTJ Golf Trail at the Shoals features two championship courses. The Fighting Joe was the first Trail course to reach over 8,000 yards and lands fourth on *GOLF Magazine*'s list of "best courses you can play" in

Alabama. The more traditional layout found on Schoolmaster weet Home requires thoughtful strategy and precision. Situated along the banks of the Tennessee River, many of the holes, plus the clubhouse, offer spectacular panoramic views. A more picturesque site would be hard to find. Additionally, one of the eight hotels in the RTJ Golf Trail Resort Collection is located across the river in Florence. The Shoals is typical of Alabama's Golf Trail - great value, consistent conditioning, challenging golf, and great customer service.