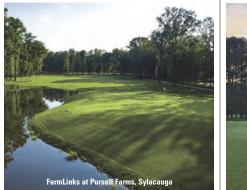

South of Birmingham, Pursell Farms in Sylacauga is a multi-faceted stay and play spot offering golf

cottages, an 8-room lodge, and the new Inn. The Inn, with its restaurant and pub, sits along the 18th fairway of their FarmLinks Golf Course.

Playing 7,000 yards from the back tees. FarmLinks at Pursell Farms. located southeast of Birmingham in the small town of Sylacauga, is the world's first "research & demonstration" golf course. The facility was built to experiment with and showcase golf course machinery, irrigation systems, and fertilizer to visiting course superintendents. In addition to the its number one ranking from Golfweek, it sits third on GOLF Magazine's "Best Courses You Can Play" in Alabama list. Plus the many golfers who have played the course and submitted reviews on GolfAdvisor have made FarmLinks the fifth best course in the state.

#### Come to The Farm and make it a Stay and Play!

Located 1 Hour South of Birmingham

Play The #1 All-Access Golf Course in Alabama 256.208.7600

> 2019 GOLFWEEK'S

www.pursellfarms.com | #unrivaledgolf