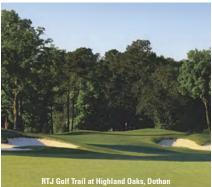

#### Highland Oaks, Dothan

In Alabama's southeast corner, this site is known for its tremendous length and shimmering lakes. The Marshwood nine trumpets the longest hole on the Trail, the 701-yard par-5 sixth; Highlands is wide open but many lakes come into play; and Magnolia features the massive, signature trees and a 1,000 foot wooden bridge. The nine-hole Short Course is exciting too.