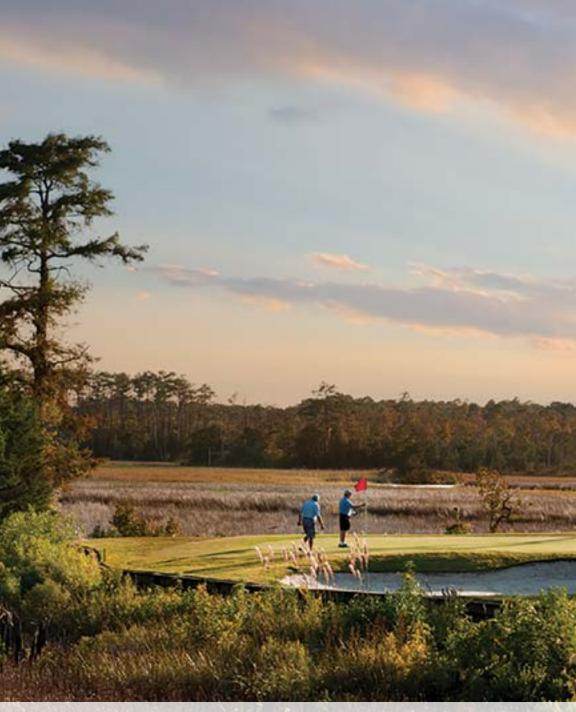

# Whatever Your 19th Hole Looks Like,

Believe it or not, even the most avid player needs an occasional change of scenery. NC's Brunswick Islands has more than a few to choose from. Forty-five miles of broad, inviting beaches set the stage for a world of off-the-course activity. From a boat ride through the marshes, creeks and inlets that are teeming with wildlife, to an up-close look at the natural world by way of kayak or paddleboard. Local outfitters can set you up