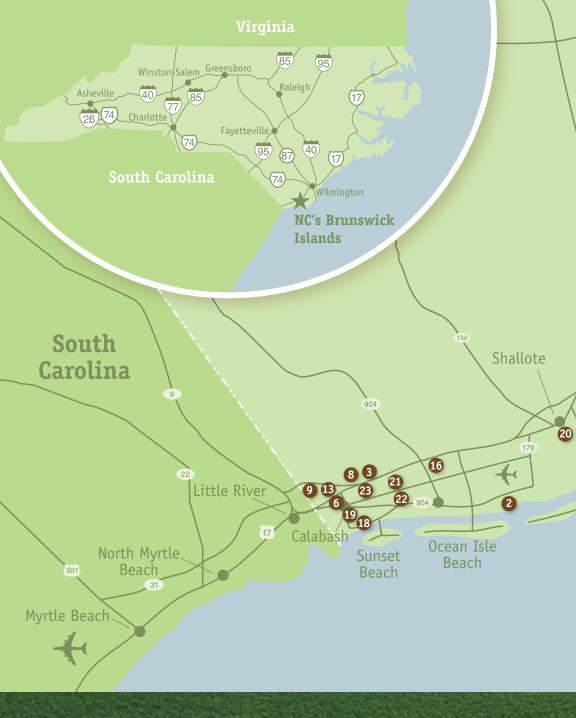

- 1 Bald Head Island Club
- 2 Brick Landing Plantation Golf Club
- 3 Brunswick Plantation Resort and Golf
- 4 Cape Fear National at Brunswick Forest
- 5 Carolina National Golf Club
- 6 Carolina Shores Golf & Country Club

- 7 Compass Pointe Golf Club
- 8 Crow Creek
- 9 Farmstead Golf Links
- 10 The Lakes Country Club
- 11 Lockwood Folly Country Club
- 12 Magnolia Greens Golf Course

- 13 Meadowlands Golf Club
- 14 Oak Island Golf Club
- 15 Oak Island Par 3 at South Harbour
- 16 Ocean Ridge Plantation
- 17 Olde Fort Golf Club
- 18 Oyster Bay Golf Links

- 19 The Pearl Golf Links
- 20 Rivers Edge Golf Club
- 21 Sandpiper Bay Golf & Country Club
- 22 Sea Trail Resort
- 23 Thistle Golf Club

| NC's Golf Coast                                                                                                              | Course<br>Par | Yardage | Course<br>Rating | Course<br>Slope | Type of<br>Greens                | Practice<br>Range | Carts<br>Mandatory | Packages<br>Available | Course<br>Architect             |
|------------------------------------------------------------------------------------------------------------------------------|---------------|---------|------------------|-----------------|----------------------------------|-------------------|--------------------|-----------------------|---------------------------------|
| <b>Bald Head Island Club.</b> 18 holes<br>Bald Head Island, NC<br>910.457.7310                                               | 72            | 6855    | 74.3             | 143             | MiniVerde®                       | Yes               | No                 | Yes                   | George Cobb/<br>Tim Cate        |
| Brick Landing Plantation Golf Club. 18 holes<br>1882 Goose Creek Rd. SW, Ocean Isle Beach, NC<br>910.754.2745                | 71            | 6586    | 72               | 135             | Sunday<br>Ultra-Dwarf<br>Bermuda | Yes               | Yes                | Yes                   | Mike Brazeal                    |
| Brunswick Plantation Resort and Golf. 27 holes<br>380 Brunswick Dr., Calabash, NC<br>1-800-332-8576 • 910-685-7979           | 72            | 6967    | 73.2             | 135             | Champion<br>Bermuda              | Yes               | Yes                | Yes                   | Willard Byrd/<br>Clyde Johnston |
| Cape Fear National at Brunswick Forest. 18 holes<br>1281 Cape Fear National Dr., Leland, NC<br>910.383.3283 • 1.888.342.3622 | 72            | 7217    | 74.5             | 143             | Bermuda                          | Yes               | No                 | Yes                   | Tim Cate                        |
| Carolina National Golf Club. 27 holes<br>1643 Goley Hewett Rd. SE, Bolivia, NC<br>910.755.5200 • 1.888.200.6455              | 72            | 7017    | 74.4             | 141             | Champion<br>Bermuda              | Yes               | Yes                | Yes                   | Fred Couples/<br>Gene Bates     |
| Carolina Shores Golf & Country Club. 18 holes<br>99 Carolina Shores Dr., Calabash, NC<br>910.579.2181 • 1.800.579.8292       | 72            | 6783    | 71.8             | 135             | Bermuda                          | Yes               | No                 | Yes                   | Tom Jackson                     |
| <b>Compass Pointe Golf Club.</b> 18 holes<br>2431 The Pointe Club Dr., Leland, NC<br>910.777.7766                            | 72            | 7228    | 74.6             | 138             | Champion<br>Bermuda              | Yes               | No                 | No                    | Rick Robbins                    |
| <b>Crow Creek</b> . 18 holes<br>490 S. Crow Creek Dr., Calabash, NC<br>910.287.3081 • 1.877.287.3081                         | 72            | 7184    | 74.9             | 138             | V8 Bent                          | Yes               | Yes                | Yes                   | Rick Robbins                    |
| <b>Farmstead Golf Links.</b> 18 holes<br>541 McLamb Rd. NW, Calabash, NC<br>910.575.7999                                     | 72            | 7242    | 75.6             | 141             | TifEagle                         | Yes               | Yes                | No                    | Willard Byrd/<br>Dave Johnson   |
| <b>The Lakes Country Club.</b> 18 holes<br>591 South Shore Dr., Boiling Spring Lakes, NC<br>910.845.2625                     | 72            | 6692    | 72.9             | 129             | Bermuda                          | No                | No                 | Yes                   | Ed Riccoboni                    |
| Leopard's Chase Golf Club. 18 holes<br>6330 Castlebrook Way, Ocean Isle Beach, NC<br>910.579.5577 • 1.800.233.1801           | 72            | 7155    | 74.3             | 140             | L-93 Bent                        | Yes               | Yes                | Yes                   | Tim Cate                        |
| Lion's Paw Golf Links. 18 holes<br>351 Ocean Ridge Pkwy., Ocean Isle Beach, NC<br>910.287.1717 • 1.800.233.1801              | 72            | 7003    | 74.0             | 132             | MiniVerde®                       | Yes               | Yes                | Yes                   | Willard Byrd                    |
| Lockwood Folly Country Club. 18 holes<br>19 Clubhouse Dr. SW, Holden Beach, NC<br>910.842.5666 • 1.877.562.9663              | 72            | 6836    | 73.6             | 140             | Sunday<br>Ultra-Dwarf<br>Bermuda | Yes               | Yes                | No                    | Willard Byrd                    |
| Magnolia Greens Golf Course. 27 holes<br>1800 Tommy Jacobs Dr., Leland, NC<br>910.383.0999                                   | 72            | 6767    | 71.4             | 130             | Champion<br>Bermuda              | Yes               | No                 | No                    | Tom Jackson                     |