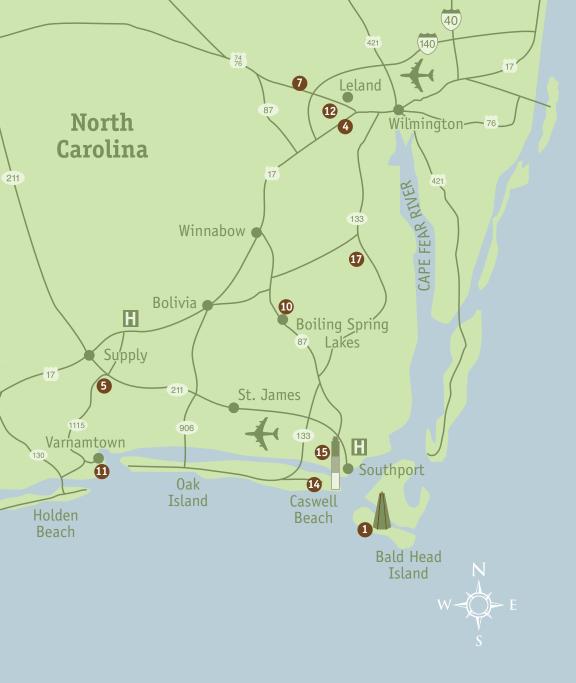

- 1 Bald Head Island Club
- 2 Brick Landing Plantation Golf Club
- 3 Brunswick Plantation Resort and Golf
- 4 Cape Fear National at Brunswick Forest
- 5 Carolina National Golf Club
- 6 Carolina Shores Golf & Country Club

- 7 Compass Pointe Golf Club
- 8 Crow Creek
- 9 Farmstead Golf Links
- 10 The Lakes Country Club
- 11 Lockwood Folly Country Club
- 12 Magnolia Greens Golf Course

- 13 Meadowlands Golf Club
- 14 Oak Island Golf Club
- 15 Oak Island Par 3 at South Harbour
- 16 Ocean Ridge Plantation
- 17 Olde Fort Golf Club
- 18 Oyster Bay Golf Links

- 19 The Pearl Golf Links
- 20 Rivers Edge Golf Club
- 21 Sandpiper Bay Golf & Country Club
- 22 Sea Trail Resort
- 23 Thistle Golf Club

| NC's Golf Coast                                                                                                              | Course<br>Par | Yardage | Course<br>Rating | Course<br>Slope | Type of<br>Greens                | Practice<br>Range | Carts<br>Mandatory | Packages<br>Available | Course<br>Architect             |
|------------------------------------------------------------------------------------------------------------------------------|---------------|---------|------------------|-----------------|----------------------------------|-------------------|--------------------|-----------------------|---------------------------------|
| <b>Bald Head Island Club.</b> 18 holes<br>Bald Head Island, NC<br>910.457.7310                                               | 72            | 6855    | 74.3             | 143             | MiniVerde®                       | Yes               | No                 | Yes                   | George Cobb/<br>Tim Cate        |
| Brick Landing Plantation Golf Club. 18 holes<br>1882 Goose Creek Rd. SW, Ocean Isle Beach, NC<br>910.754.2745                | 71            | 6586    | 72               | 135             | Sunday<br>Ultra-Dwarf<br>Bermuda | Yes               | Yes                | Yes                   | Mike Brazeal                    |
| Brunswick Plantation Resort and Golf. 27 holes<br>380 Brunswick Dr., Calabash, NC<br>1-800-332-8576 • 910-685-7979           | 72            | 6967    | 73.2             | 135             | Champion<br>Bermuda              | Yes               | Yes                | Yes                   | Willard Byrd/<br>Clyde Johnston |
| Cape Fear National at Brunswick Forest. 18 holes<br>1281 Cape Fear National Dr., Leland, NC<br>910.383.3283 • 1.888.342.3622 | 72            | 7217    | 74.5             | 143             | Bermuda                          | Yes               | No                 | Yes                   | Tim Cate                        |
| Carolina National Golf Club. 27 holes<br>1643 Goley Hewett Rd. SE, Bolivia, NC<br>910.755.5200 • 1.888.200.6455              | 72            | 7017    | 74.4             | 141             | Champion<br>Bermuda              | Yes               | Yes                | Yes                   | Fred Couples/<br>Gene Bates     |
| Carolina Shores Golf & Country Club. 18 holes<br>99 Carolina Shores Dr., Calabash, NC<br>910.579.2181 • 1.800.579.8292       | 72            | 6783    | 71.8             | 135             | Bermuda                          | Yes               | No                 | Yes                   | Tom Jackson                     |
| <b>Compass Pointe Golf Club.</b> 18 holes<br>2431 The Pointe Club Dr., Leland, NC<br>910.777.7766                            | 72            | 7228    | 74.6             | 138             | Champion<br>Bermuda              | Yes               | No                 | No                    | Rick Robbins                    |
| <b>Crow Creek</b> . 18 holes<br>490 S. Crow Creek Dr., Calabash, NC<br>910.287.3081 • 1.877.287.3081                         | 72            | 7184    | 74.9             | 138             | V8 Bent                          | Yes               | Yes                | Yes                   | Rick Robbins                    |
| <b>Farmstead Golf Links.</b> 18 holes<br>541 McLamb Rd. NW, Calabash, NC<br>910.575.7999                                     | 72            | 7242    | 75.6             | 141             | TifEagle                         | Yes               | Yes                | No                    | Willard Byrd/<br>Dave Johnson   |
| <b>The Lakes Country Club.</b> 18 holes<br>591 South Shore Dr., Boiling Spring Lakes, NC<br>910.845.2625                     | 72            | 6692    | 72.9             | 129             | Bermuda                          | No                | No                 | Yes                   | Ed Riccoboni                    |
| Leopard's Chase Golf Club. 18 holes<br>6330 Castlebrook Way, Ocean Isle Beach, NC<br>910.579.5577 • 1.800.233.1801           | 72            | 7155    | 74.3             | 140             | L-93 Bent                        | Yes               | Yes                | Yes                   | Tim Cate                        |
| Lion's Paw Golf Links. 18 holes<br>351 Ocean Ridge Pkwy., Ocean Isle Beach, NC<br>910.287.1717 • 1.800.233.1801              | 72            | 7003    | 74.0             | 132             | MiniVerde®                       | Yes               | Yes                | Yes                   | Willard Byrd                    |
| Lockwood Folly Country Club. 18 holes<br>19 Clubhouse Dr. SW, Holden Beach, NC<br>910.842.5666 • 1.877.562.9663              | 72            | 6836    | 73.6             | 140             | Sunday<br>Ultra-Dwarf<br>Bermuda | Yes               | Yes                | No                    | Willard Byrd                    |
| Magnolia Greens Golf Course. 27 holes<br>1800 Tommy Jacobs Dr., Leland, NC<br>910.383.0999                                   | 72            | 6767    | 71.4             | 130             | Champion<br>Bermuda              | Yes               | No                 | No                    | Tom Jackson                     |