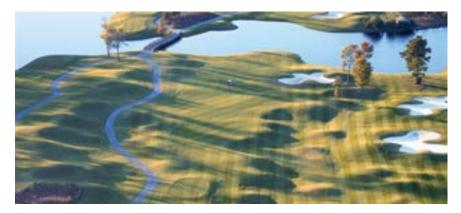

# Play The Game Against A Backdrop

Volume. Variety. Climate. Terrain. All of the essentials have aligned here to create a nearly endless succession of challenges for you and your fellow golf enthusiasts. The coastal landscape of waterways and marshes in NC's Brunswick Islands is the ideal place to reaffirm your love of the game over a little friendly competition or a meeting at the 18-hole office. Mild weather year-round makes for an all-season golf climate where you'll find playing

# That's As Impressive As Your Swing

conditions to your liking almost any time of the year. Good thing, because with, at last count, 567 holes, you'll want to schedule a few trips to the coast to meet the challenge. Select your course by yardage, rating or even type of greens, and take full advantage of the golf packages offered by most of the Brunswick Islands courses. And, don't be surprised when you discover that some of the best golf on the Grand Strand is actually in Brunswick County.