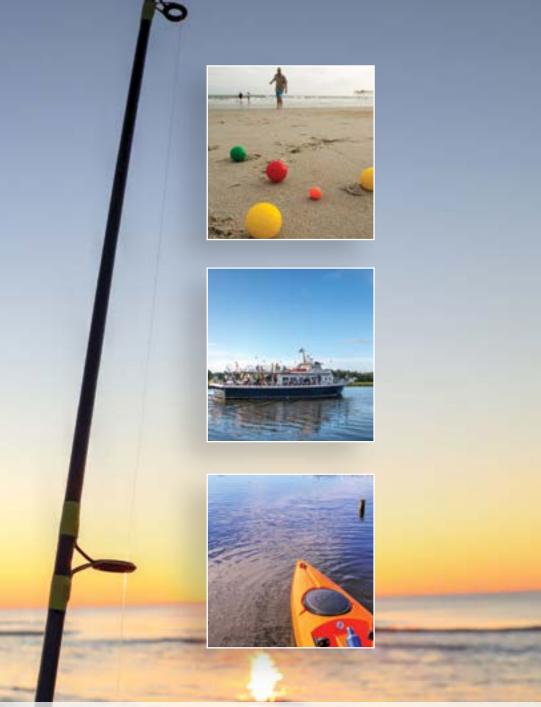

# Whatever Your 19th Hole Looks Like,

Believe it or not, even the most avid player needs an occasional change of scenery. NC's Brunswick Islands has more than a few to choose from. Forty-five miles of broad, inviting beaches set the stage for a world of off-the-course activity. From a boat ride through the marshes, creeks and inlets that are teeming with wildlife, to an up-close look at the natural world by way of kayak or paddleboard. Local outfitters can set you up

# It Looks Better On Our Shores

and guide you through this world behind the beaches. Make plans to cast your line from one of five ocean fishing piers, or right off the beach. Or, partner up with any of our local fishing charters to try your hand at reeling in the game fish that live near shore, offshore or far out in the Gulf Stream. You may discover a talent or even a passion as big as your love of the great game.