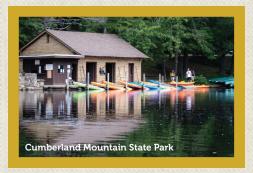

### THE BEAR TRACE

407 Wild Plum Lane • Crossville, TN 38572 888-800-BEAR (2327) • www.tngolftrail.net

RATING: **72** 

SLOPE: **129** 

YARDAGE: **6,900** 

Jack Nicklaus designed this 18-hole public course at the Cumberland Mountain State Park with bluegrass tees and bentgrass greens. The course is part of the Tennessee State Park system and has a driving range, putting green, and a pro shop featuring Golden Bear souvenir items.